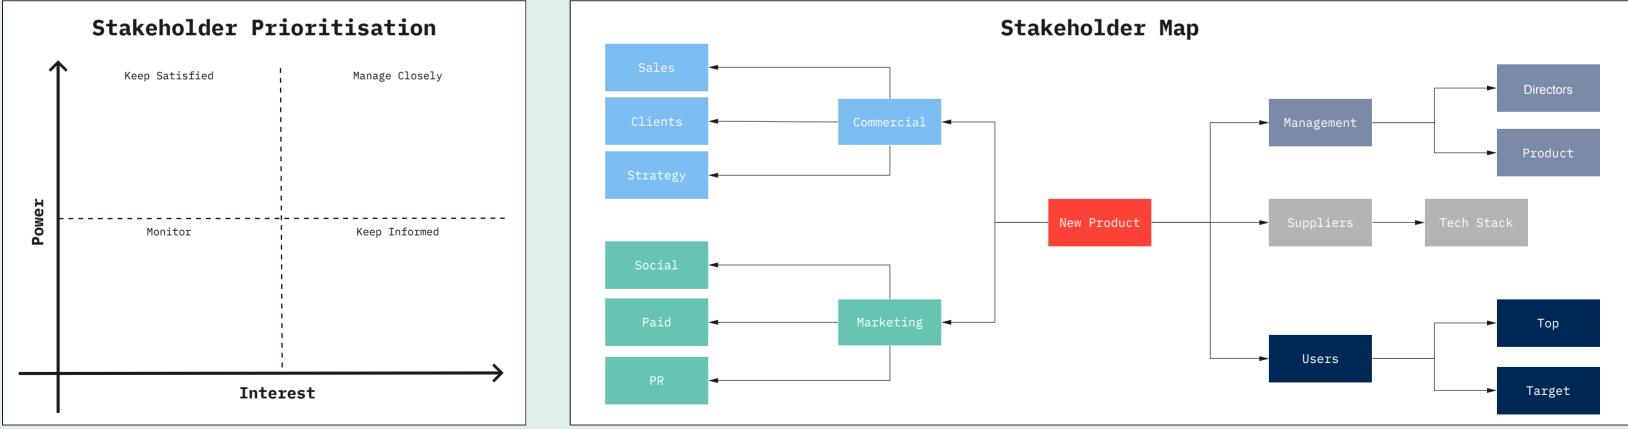

## Stakeholder Map

| Stakeholder | Contact     | Impact                                           | Influence                                           | Importance                                          | Contribution                | Block                                               | Engagement                     |
|-------------|-------------|--------------------------------------------------|-----------------------------------------------------|-----------------------------------------------------|-----------------------------|-----------------------------------------------------|--------------------------------|
| Name        | Phone/Email | How much are they<br>impacted by the<br>project? | What influence do<br>they have over the<br>project? | What does the<br>stakeholder consider<br>important? | What could they contribute? | How could they block<br>progress or the<br>project? | How do engage the stakeholder? |
|             |             |                                                  |                                                     |                                                     |                             |                                                     |                                |
|             |             |                                                  |                                                     |                                                     |                             |                                                     |                                |
|             |             |                                                  |                                                     |                                                     |                             |                                                     |                                |
|             |             |                                                  |                                                     |                                                     |                             |                                                     |                                |
|             |             |                                                  |                                                     |                                                     |                             |                                                     |                                |

R&D Toolkit || Explainer >> <a href="http://marc.tools/stakeholder-map">http://marc.tools/stakeholder-map</a>

Project..... Date.....

Create Things!